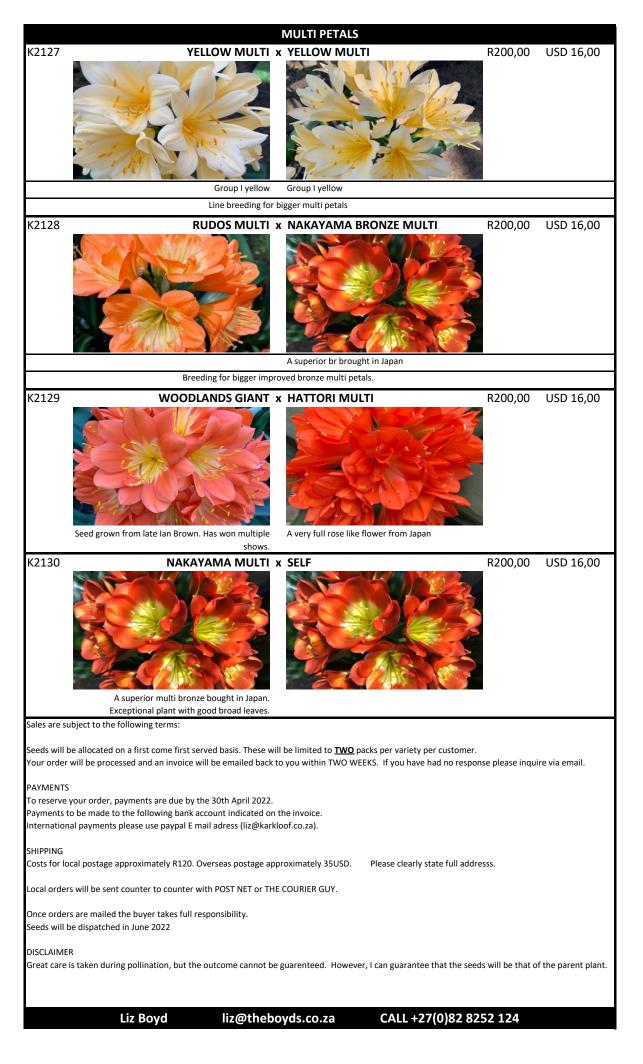

|                             |           |
| К2116                                           | GREEN PEACH x GREEN   Image: Strate | PEACH R150,00               | USD 12,00 |



Liz Boyd seed list 2021