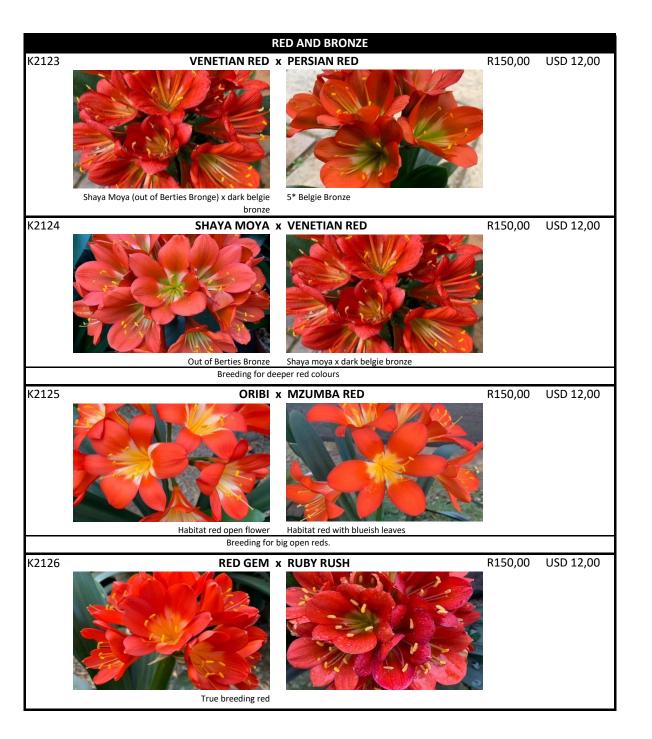

|                             |           |
| К2116                                           | GREEN PEACH x GREEN   Image: Strate | PEACH R150,00               | USD 12,00 |



Liz Boyd seed list 2021