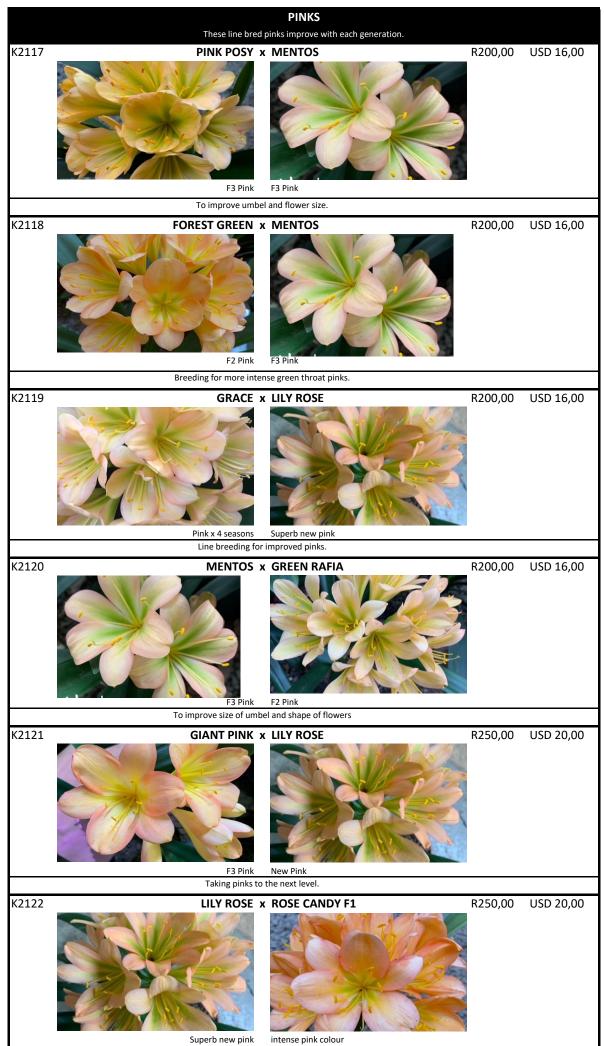

|                             |           |
| К2116                                           | GREEN PEACH x GREEN   Image: Strate | PEACH R150,00               | USD 12,00 |



Liz Boyd seed list 2021