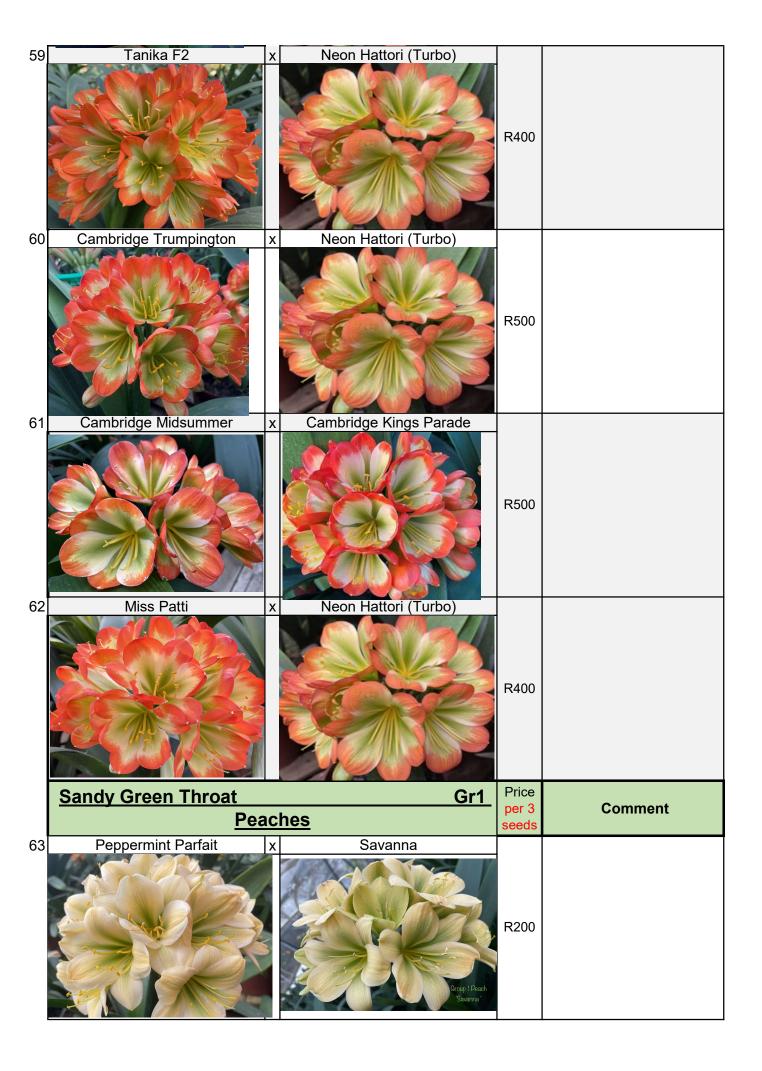

|
| 21 | Child Star  | X                 | Twice Loved (Turbo) | R400 | Child Star is from Pieter & Michael's seed of Love Child crossed with Star Green.                                                                                       |
| 22 | LeRoy       | x                 | Child Star          | R400 | LeRoy was grown from<br>seed bred by LeRoy Dale<br>from Ronan                                                                                                           |
| 23 | Arctic Rose | x                 | Child Star          | R400 | Arctic Rose flowered for<br>me for the first time from<br>seed during my daughter's<br>visit to Antarctica. Their<br>clothing was bright red on<br>the white landscape. |

















|    | Chocolate E            | 30 | ox Crosses:          | Price per 3 | Comment                                                                                                                                                        |
|----|------------------------|----|----------------------|-------------|----------------------------------------------------------------------------------------------------------------------------------------------------------------|
|    |                        |    |                      | seeds       |                                                                                                                                                                |
| 64 | Chocolate Box 'Marion' | X  | Godiva               | R500        | My chocolate Box pl