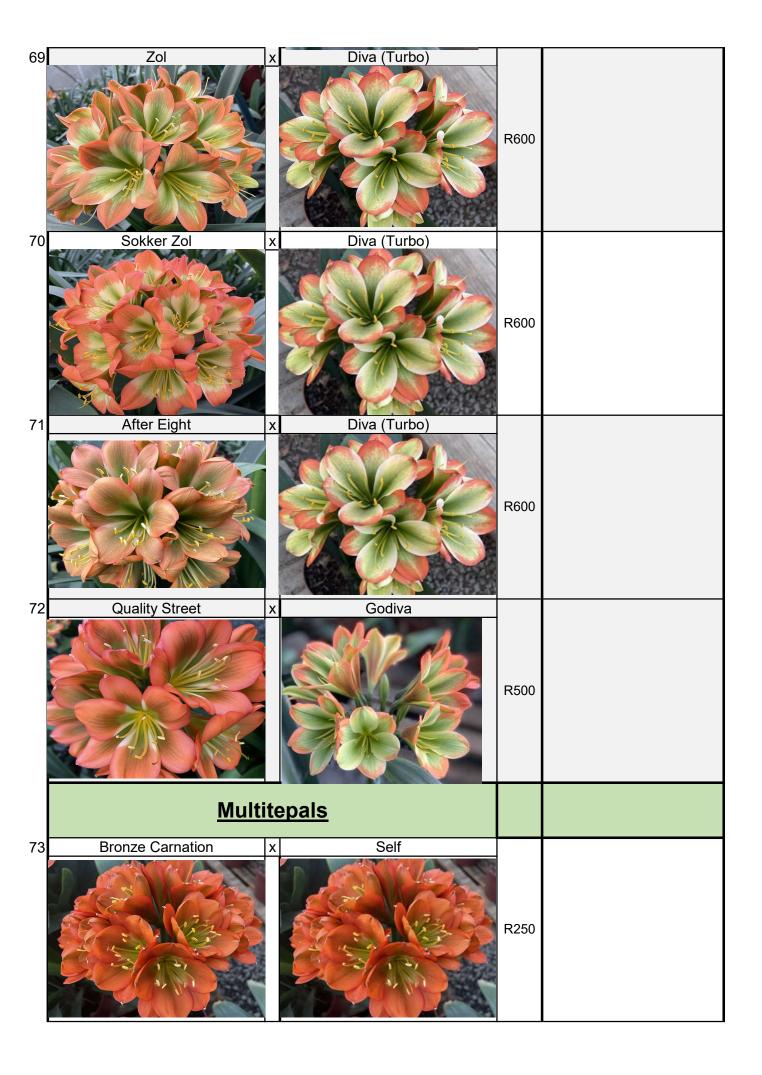

|
|    |                        |    |                      | R600        |                                                                                                                                                                |
| 68 | Soft Touch             | Х  | Godiva               |             |                                                                                                                                                                |
|    |                        |    |                      | R400        |                                                                                                                                                                |