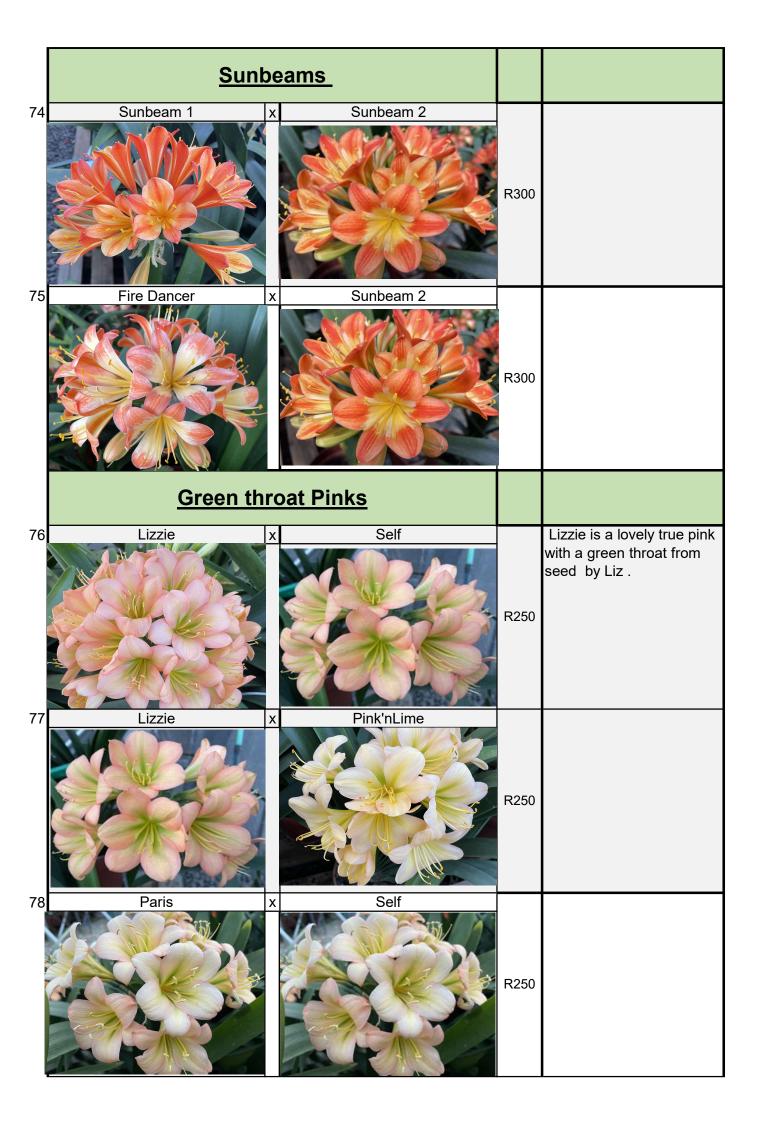

|
|    |                        |    |                      | R600        |                                                                                                                                                                |
| 68 | Soft Touch             | Х  | Godiva               |             |                                                                                                                                                                |
|    |                        |    |                      | R400        |                                                                                                                                                                |