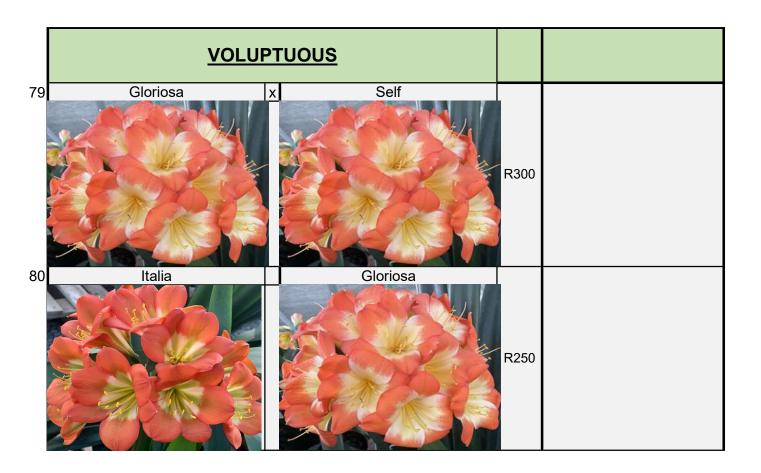

|
|    |                        |    |                      | R600        |                                                                                                                                                                |
| 68 | Soft Touch             | Х  | Godiva               |             |                                                                                                                                                                |
|    |                        |    |                      | R400        |                                                                                                                                                                |