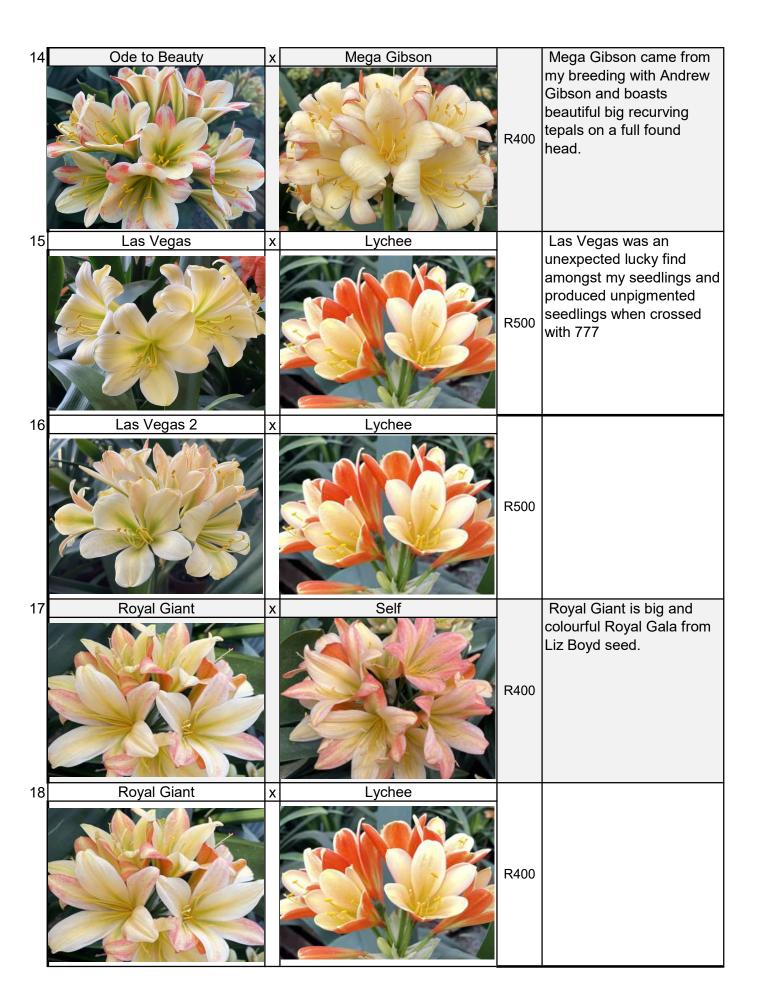

|  |  |  |  |  |  |
| 2 | 777 Harmony x 777 Amazon Prince                            | R500                    |                                                                                                                                                                                                 |  |  |  |  |  |  |
| 3 | 777 Tranquility x 777 Crimson Blush                        | B600                    | First flower on offset of<br>777 Tranquility, the<br>famous Strumpher<br>breeding plant. When<br>mature it boasts a big<br>head of recurving versis<br>Crimson Blush is my best<br>777 to date. |  |  |  |  |  |  |







|    | Versi       | Price per 3 seeds | Comment             |      |                                                                                                                                                                         |
|----|-------------|-------------------|---------------------|------|-------------------------------------------------------------------------------------------------------------------------------------------------------------------------|
| 19 | Lychee      | X                 | Rose Hip            | R400 | Lychee, Rose Hip and<br>Pine Berry are all<br>compatible with Splashes<br>and 777                                                                                       |
| 20 | Pine Berry  | X                 | Lychee              | R400 |