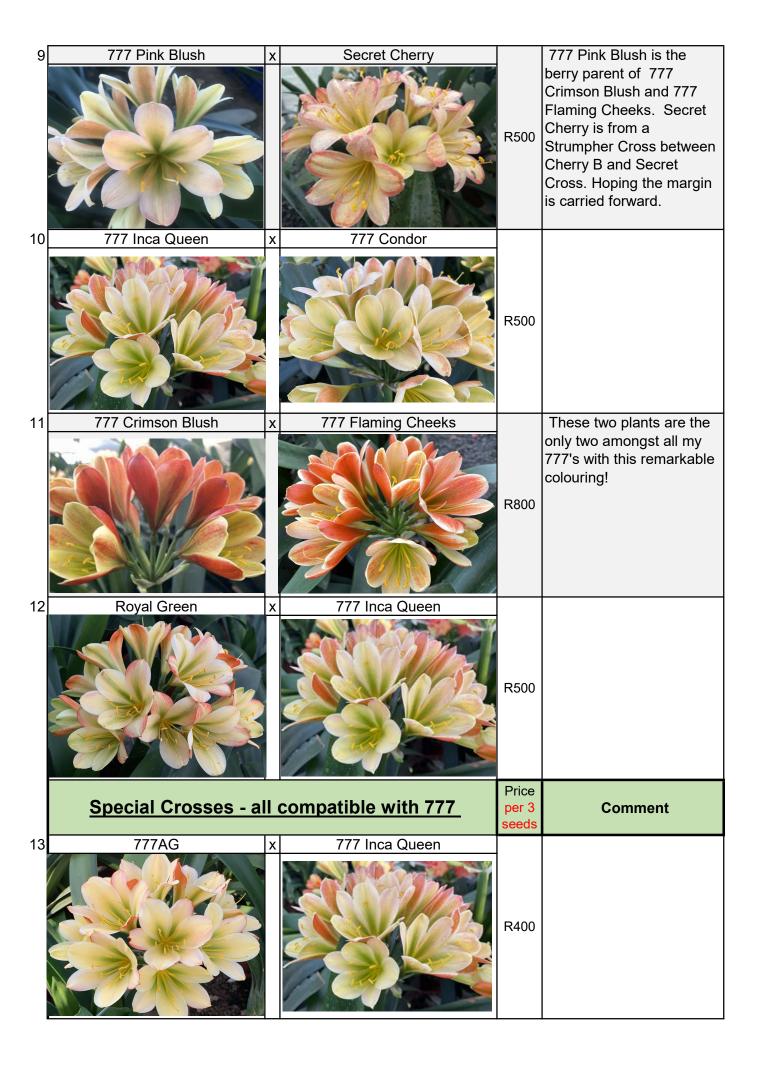

## CORA'S CLIVIAS

Wildeklawer Farm, Barkly West | +27 82 820 3394 | cora@wildeklawer.com

|   | POD PARENT POLLEN PARENT                                   |                         |                                                                                                                                                                                                 |  |  |  |  |  |  |
|---|------------------------------------------------------------|-------------------------|-------------------------------------------------------------------------------------------------------------------------------------------------------------------------------------------------|--|--|--|--|--|--|
|   | 777<br>Famous breeding line by Pikkie and Elize Strumpher. | Price<br>per 3<br>seeds | The word (Turbo) indicates a plant that flowered at 3 years old.                                                                                                                                |  |  |  |  |  |  |
| 1 | 777 Bashfull x 777 Amazon Prince                           | R500                    |                                                                                                                                                                                                 |  |  |  |  |  |  |
| 2 | 777 Harmony x 777 Amazon Prince                            | R500                    |                                                                                                                                                                                                 |  |  |  |  |  |  |
| 3 | 777 Tranquility x 777 Crimson Blush                        | B600                    | First flower on offset of<br>777 Tranquility, the<br>famous Strumpher<br>breeding plant. When<br>mature it boasts a big<br>head of recurving versis<br>Crimson Blush is my best<br>777 to date. |  |  |  |  |  |  |