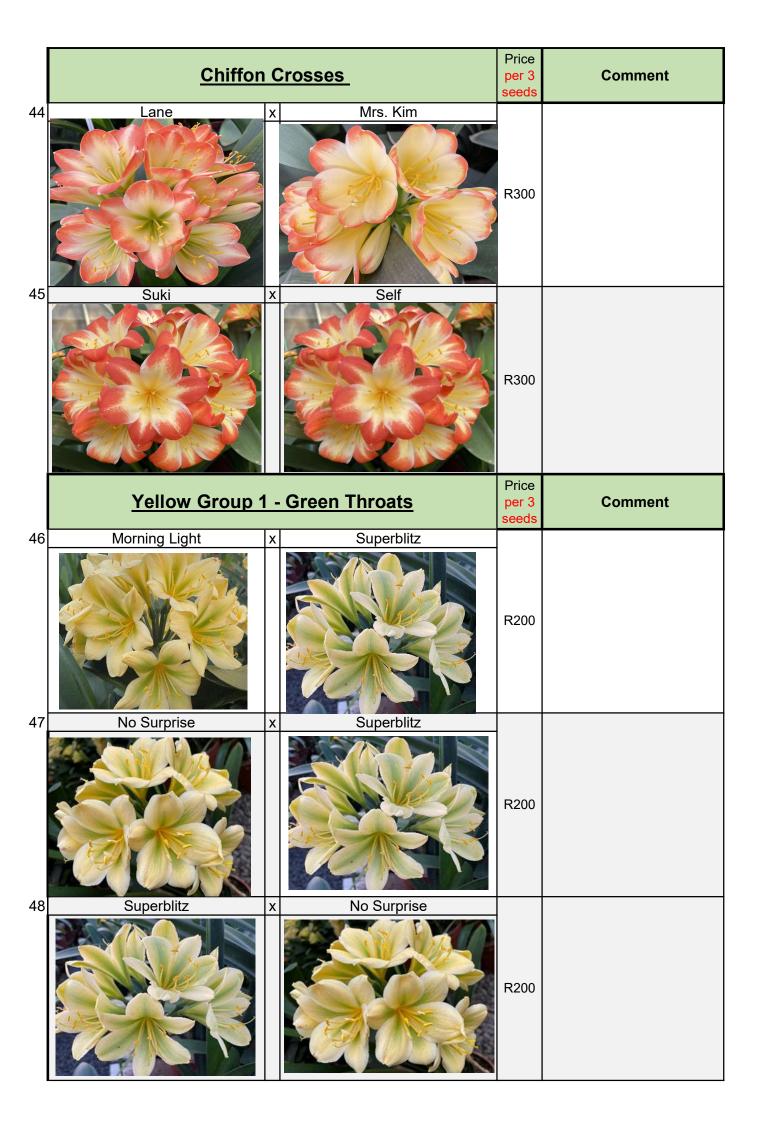

|
| 21 | Child Star  | X                 | Twice Loved (Turbo) | R400 | Child Star is from Pieter & Michael's seed of Love Child crossed with Star Green.                                                                                       |
| 22 | LeRoy       | x                 | Child Star          | R400 | LeRoy was grown from<br>seed bred by LeRoy Dale<br>from Ronan                                                                                                           |
| 23 | Arctic Rose | x                 | Child Star          | R400 | Arctic Rose flowered for<br>me for the first time from<br>seed during my daughter's<br>visit to Antarctica. Their<br>clothing was bright red on<br>the white landscape. |

















|    | Chocolate E            | 30 | ox Crosses:          | Price per 3 | Comment                                                                                                                                                        |
|----|------------------------|----|----------------------|-------------|----------------------------------------------------------------------------------------------------------------------------------------------------------------|
|    |                        |    |                      | seeds       |                                                                                                                                                                |
| 64 | Chocolate Box 'Marion' | X  | Godiva               | R500        | My chocolate