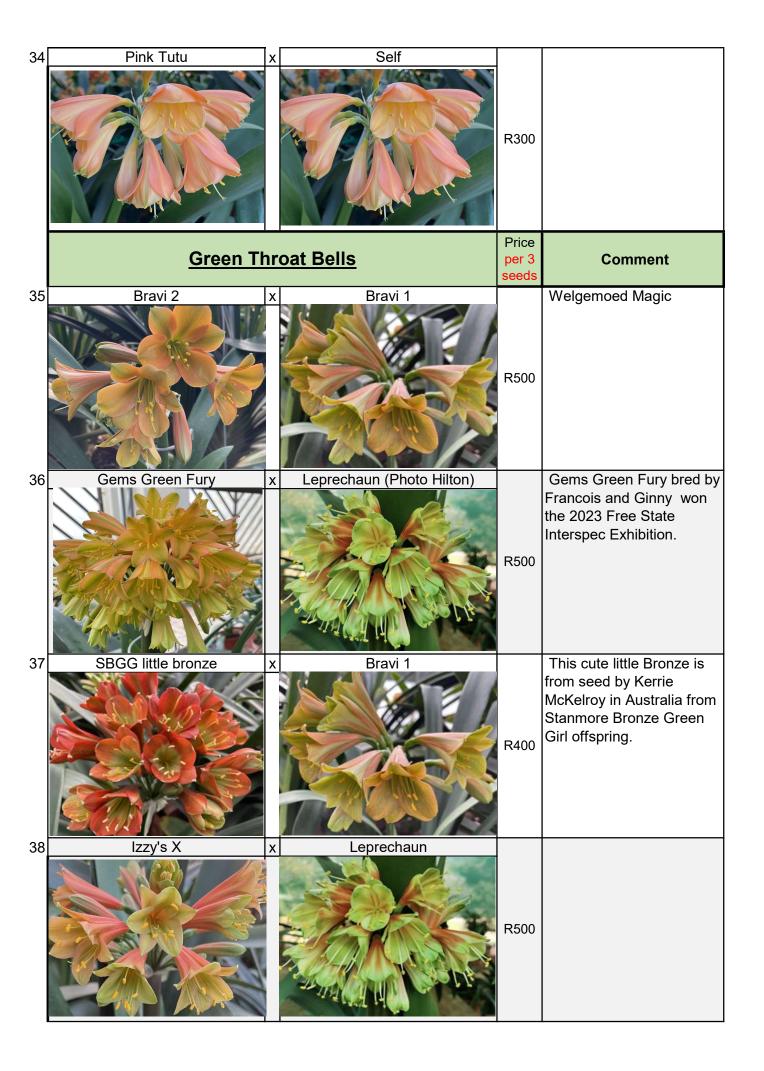

|
| 21 | Child Star  | X                 | Twice Loved (Turbo) | R400 | Child Star is from Pieter & Michael's seed of Love Child crossed with Star Green.                                                                                       |
| 22 | LeRoy       | x                 | Child Star          | R400 | LeRoy was grown from<br>seed bred by LeRoy Dale<br>from Ronan                                                                                                           |
| 23 | Arctic Rose | x                 | Child Star          | R400 | Arctic Rose flowered for<br>me for the first time from<br>seed during my daughter's<br>visit to Antarctica. Their<br>clothing was bright red on<br>the white landscape. |

















|    | Chocolate E            | 30 | ox Crosses:          | Price per 3 | Comment                                                                                                                                                        |
|----|------------------------|----|----------------------|-------------|----------------------------------------------------------------------------------------------------------------------------------------------------------------|
|    |                        |    |                      | seeds       |                                                                                                                                                                |
| 64 | Chocolate Box 'Marion' | X  | Godiva               | R500        | My chocol