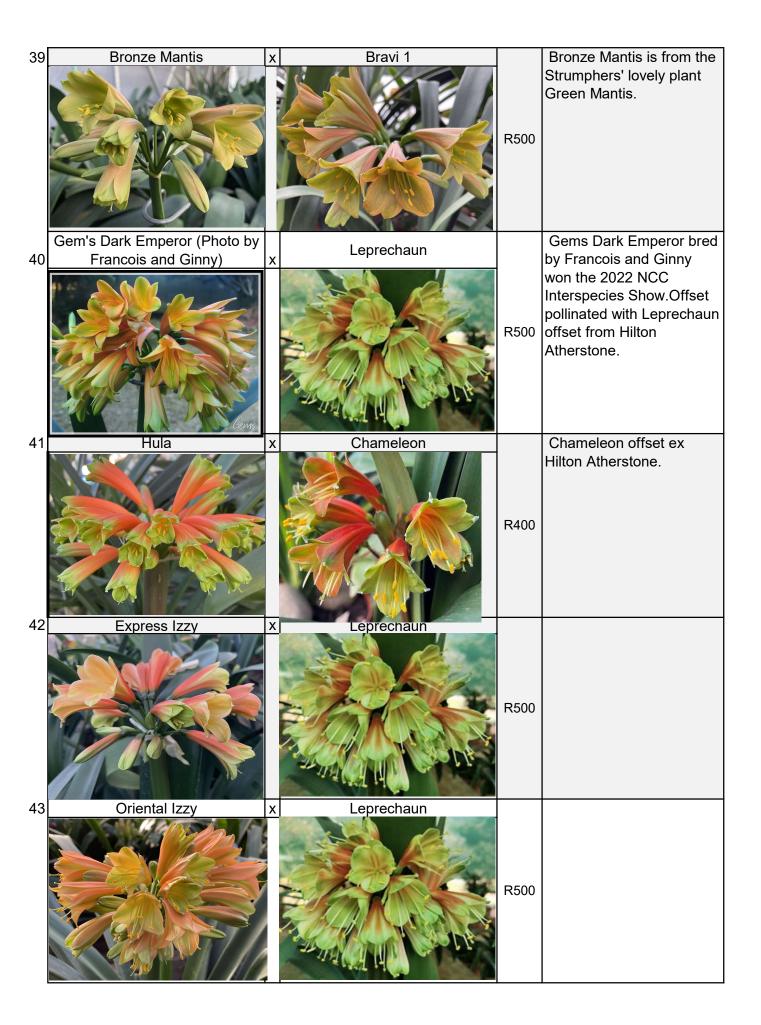

|
| 21 | Child Star  | X                 | Twice Loved (Turbo) | R400 | Child Star is from Pieter & Michael's seed of Love Child crossed with Star Green.                                                                                       |
| 22 | LeRoy       | x                 | Child Star          | R400 | LeRoy was grown from<br>seed bred by LeRoy Dale<br>from Ronan                                                                                                           |
| 23 | Arctic Rose | x                 | Child Star          | R400 | Arctic Rose flowered for<br>me for the first time from<br>seed during my daughter's<br>visit to Antarctica. Their<br>clothing was bright red on<br>the white landscape. |

















|    | Chocolate E            | 30 | ox Crosses:          | Price per 3 | Comment                                                                                                                                                        |
|----|------------------------|----|----------------------|-------------|----------------------------------------------------------------------------------------------------------------------------------------------------------------|
|    |                        |    |                      | seeds       |                                                                                                                                                                |
| 64 | Chocolate Box 'Marion' | X  | Godiva               | R500        | My chocolat