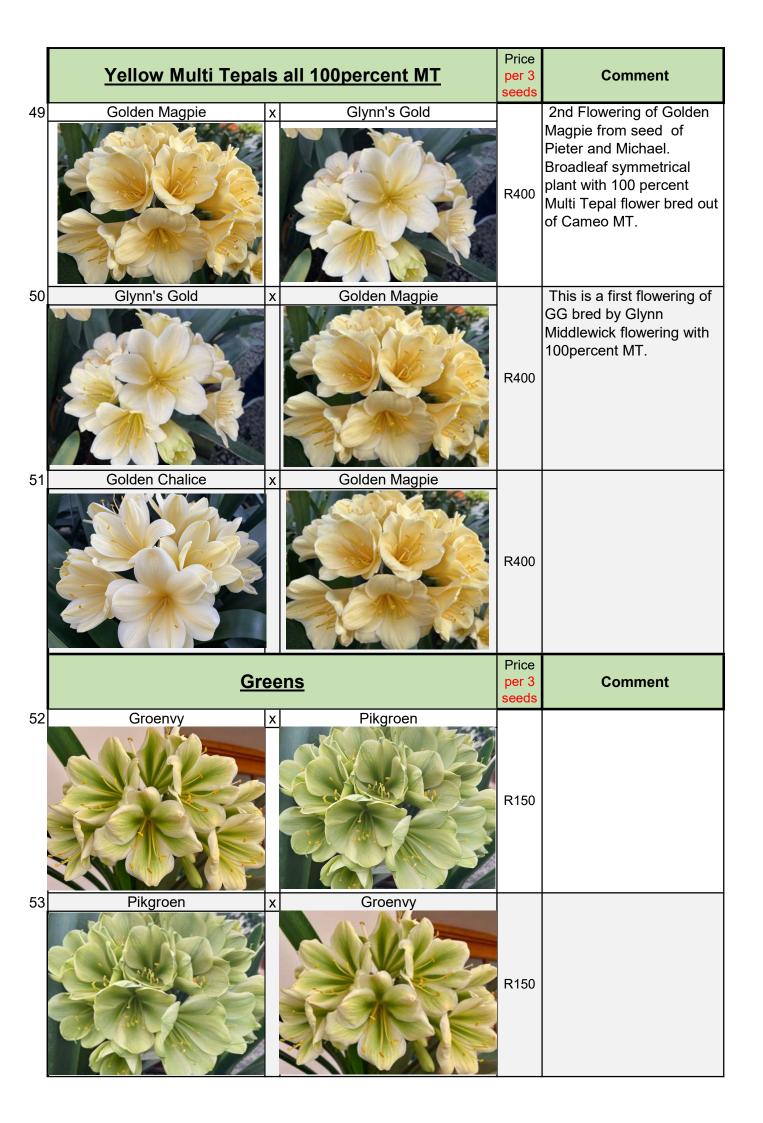

|
| 21 | Child Star  | X                 | Twice Loved (Turbo) | R400 | Child Star is from Pieter & Michael's seed of Love Child crossed with Star Green.                                                                                       |
| 22 | LeRoy       | x                 | Child Star          | R400 | LeRoy was grown from<br>seed bred by LeRoy Dale<br>from Ronan                                                                                                           |
| 23 | Arctic Rose | x                 | Child Star          | R400 | Arctic Rose flowered for<br>me for the first time from<br>seed during my daughter's<br>visit to Antarctica. Their<br>clothing was bright red on<br>the white landscape. |

















|    | Chocolate E            | 30 | ox Crosses:          | Price per 3 | Comment                                                                                                                                                        |
|----|------------------------|----|----------------------|-------------|----------------------------------------------------------------------------------------------------------------------------------------------------------------|
|    |                        |    |                      | seeds       |                                                                                                                                                                |
| 64 | Chocolate Box 'Marion' | X  | Godiva               | R500        | My chocolate Bo