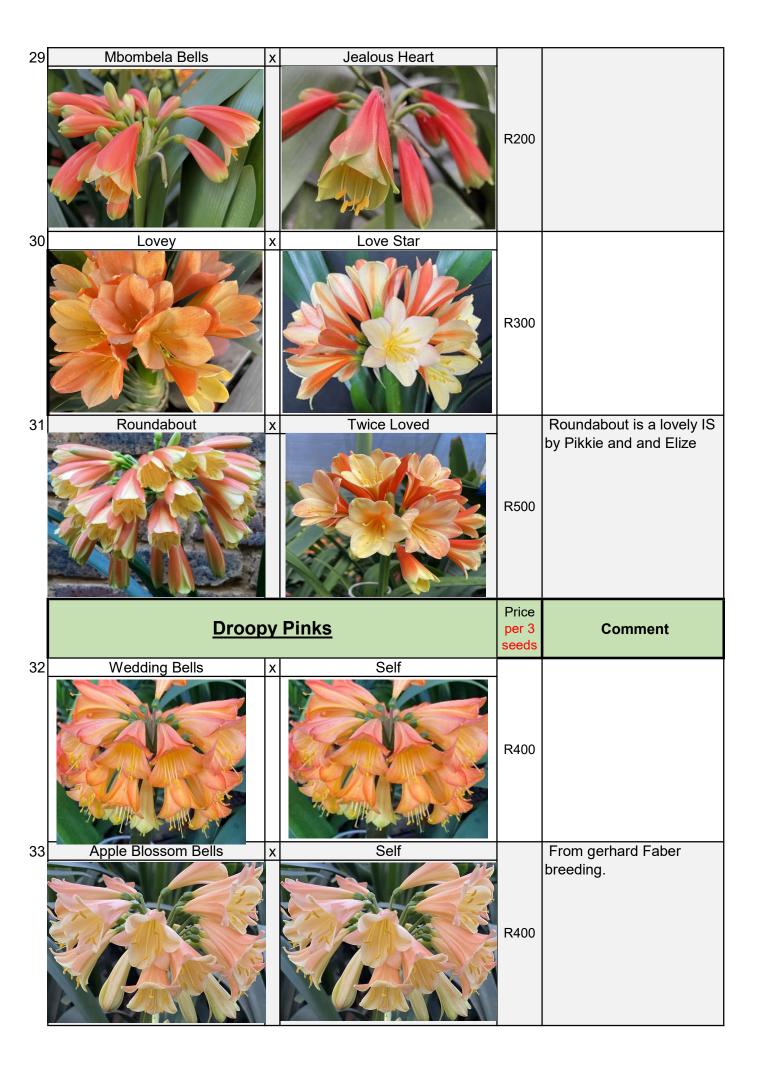

|
| 21 | Child Star  | X                 | Twice Loved (Turbo) | R400 | Child Star is from Pieter & Michael's seed of Love Child crossed with Star Green.                                                                                       |
| 22 | LeRoy       | x                 | Child Star          | R400 | LeRoy was grown from<br>seed bred by LeRoy Dale<br>from Ronan                                                                                                           |
| 23 | Arctic Rose | x                 | Child Star          | R400 | Arctic Rose flowered for<br>me for the first time from<br>seed during my daughter's<br>visit to Antarctica. Their<br>clothing was bright red on<br>the white landscape. |

















|    | Chocolate E            | 30 | ox Crosses:          | Price per 3 | Comment                                                                                                                                                        |
|----|------------------------|----|----------------------|-------------|----------------------------------------------------------------------------------------------------------------------------------------------------------------|
|    |                        |    |                      | seeds       |                                                                                                                                                                |
| 64 | Chocolate Box 'Marion' | X  | Godiva               | R500        | My choc