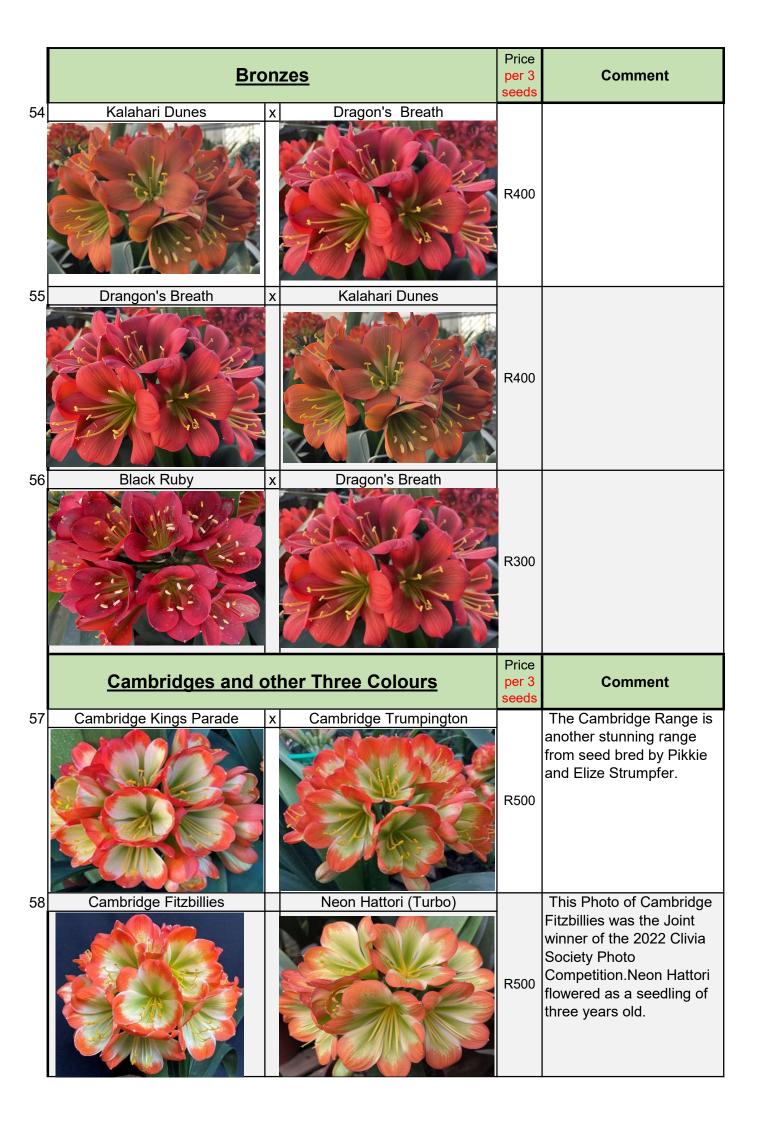

|
| 21 | Child Star  | X                 | Twice Loved (Turbo) | R400 | Child Star is from Pieter & Michael's seed of Love Child crossed with Star Green.                                                                                       |
| 22 | LeRoy       | x                 | Child Star          | R400 | LeRoy was grown from<br>seed bred by LeRoy Dale<br>from Ronan                                                                                                           |
| 23 | Arctic Rose | x                 | Child Star          | R400 | Arctic Rose flowered for<br>me for the first time from<br>seed during my daughter's<br>visit to Antarctica. Their<br>clothing was bright red on<br>the white landscape. |

















|    | Chocolate E            | 30 | ox Crosses:          | Price per 3 | Comment                                                                                                                                                        |
|----|------------------------|----|----------------------|-------------|----------------------------------------------------------------------------------------------------------------------------------------------------------------|
|    |                        |    |                      | seeds       |                                                                                                                                                                |
| 64 | Chocolate Box 'Marion' | X  | Godiva               | R500        | My chocolate Box