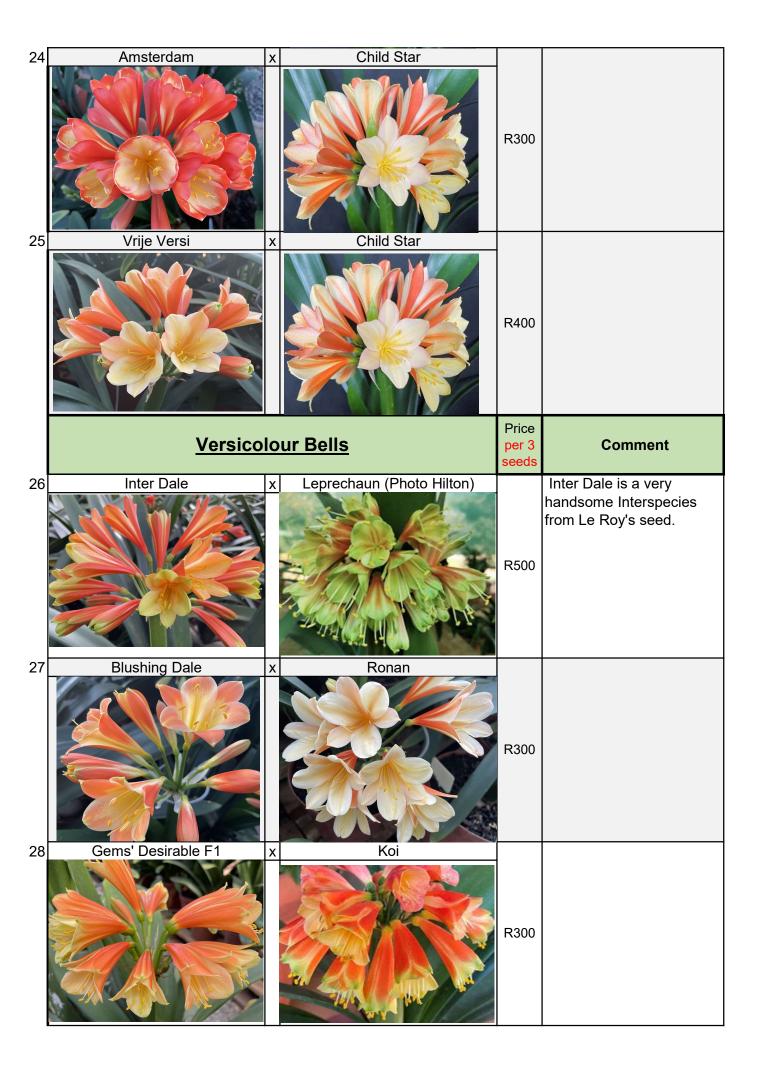

|    | Versi       | Price per 3 seeds | Comment             |      |                                                                                                                                                                         |
|----|-------------|-------------------|---------------------|------|-------------------------------------------------------------------------------------------------------------------------------------------------------------------------|
| 19 | Lychee      | X                 | Rose Hip            | R400 | Lychee, Rose Hip and<br>Pine Berry are all<br>compatible with Splashes<br>and 777                                                                                       |
| 20 | Pine Berry  | X                 | Lychee              | R400 |                                                                                                                                                                         |
| 21 | Child Star  | X                 | Twice Loved (Turbo) | R400 | Child Star is from Pieter & Michael's seed of Love Child crossed with Star Green.                                                                                       |
| 22 | LeRoy       | x                 | Child Star          | R400 | LeRoy was grown from<br>seed bred by LeRoy Dale<br>from Ronan                                                                                                           |
| 23 | Arctic Rose | x                 | Child Star          | R400 | Arctic Rose flowered for<br>me for the first time from<br>seed during my daughter's<br>visit to Antarctica. Their<br>clothing was bright red on<br>the white landscape. |