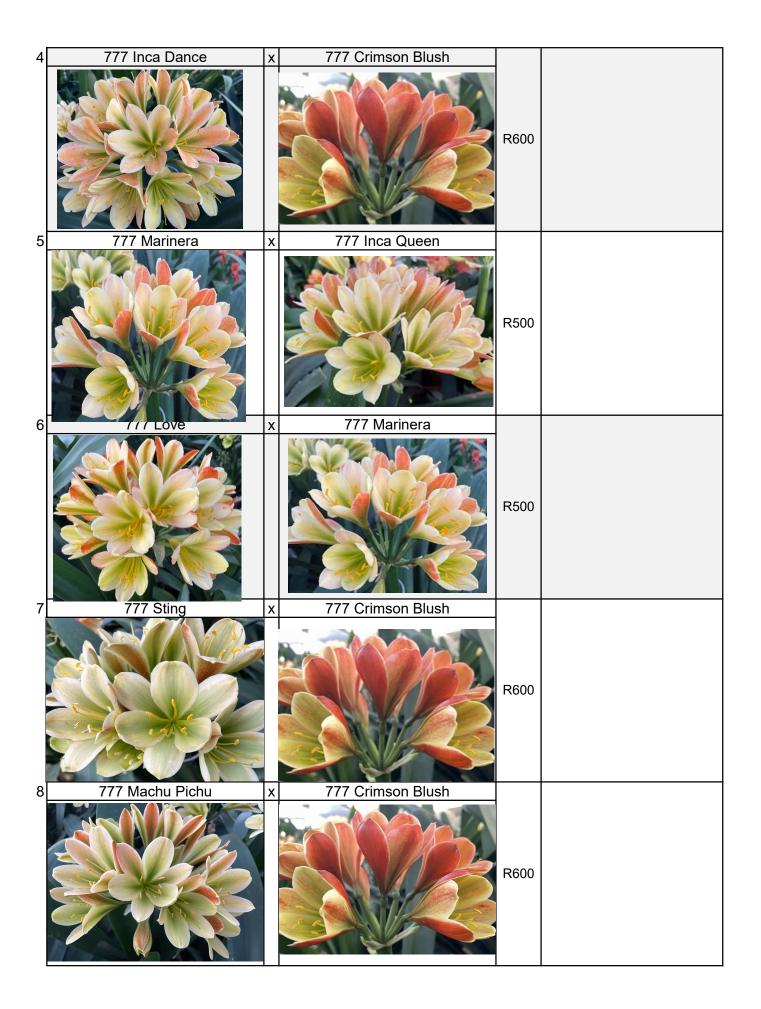

## CORA'S CLIVIAS

Wildeklawer Farm, Barkly West | +27 82 820 3394 | cora@wildeklawer.com

|   | POD PARENT POLLEN PARENT                                   |                         |                                                                                                                                                                                                 |  |  |  |  |  |  |
|---|------------------------------------------------------------|-------------------------|-------------------------------------------------------------------------------------------------------------------------------------------------------------------------------------------------|--|--|--|--|--|--|
|   | 777<br>Famous breeding line by Pikkie and Elize Strumpher. | Price<br>per 3<br>seeds | The word (Turbo) indicates a plant that flowered at 3 years old.                                                                                                                                |  |  |  |  |  |  |
| 1 | 777 Bashfull x 777 Amazon Prince                           | R500                    |                                                                                                                                                                                                 |  |  |  |  |  |  |
| 2 | 777 Harmony x 777 Amazon Prince                            | R500                    |                                                                                                                                                                                                 |  |  |  |  |  |  |
| 3 | 777 Tranquility x 777 Crimson Blush                        | B600                    | First flower on offset of<br>777 Tranquility, the<br>famous Strumpher<br>breeding plant. When<br>mature it boasts a big<br>head of recurving versis<br>Crimson Blush is my best<br>777 to date. |  |  |  |  |  |  |