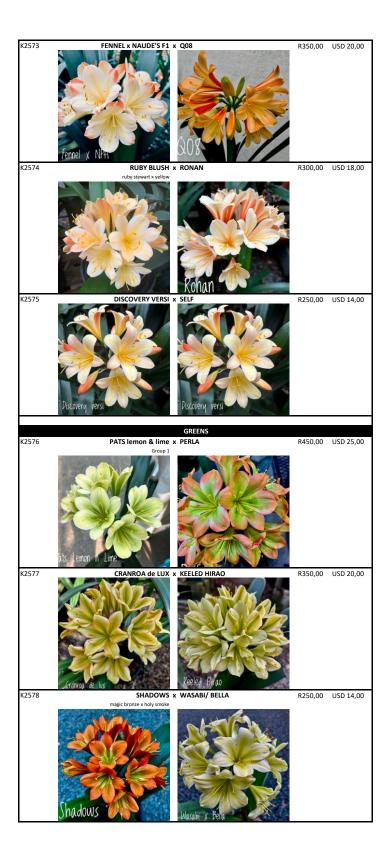

| I have been hybridising/ breeding Clivias for many years now. From my experience, of results achieved, I am able to recognise some breeding traits in Clivias. I have utilised this knowledge in crosses I have done for this seed list. |                        |                         |
|------------------------------------------------------------------------------------------------------------------------------------------------------------------------------------------------------------------------------------------|------------------------|-------------------------|
| Liz Boyd liz@theboyds.co.za CALL +27 (0)82 8252 124  REF# Pod Parent x Pollen Parent                                                                                                                                                     | 3 SEEDS<br>ZAR/ packet | PER PACKET  USD/ packet |
| VERSI                                                                                                                                                                                                                                    |                        |                         |
| K2568  VICO YELLOW x LOVESTRUCK  Trial cross  VICO yellow  Pde  R2568  BRENTHURST/ HATTORI x Q08                                                                                                                                         | R300,00                | USD 18,00               |
| Brent/ Hattori                                                                                                                                                                                                                           |                        | USD 18,00               |
| K2569  EDEN'S PEARL 1 x LOVESTRUCK  Rose blush x chi versi  Belguim versi  Edens Pearl   Pde C                                                                                                                                           | R350,00                | USD 20,00               |
| K2570  EDEN'S PEARL 2 x Q08  Edonc Poarl 1                                                                                                                                                                                               | R300,00                | USD 18,00               |
| K2571  EDEN'S PEARL 3 X CHI VERSI  Edens Pearl 5  Chi Versi                                                                                                                                                                              | R450,00                | USD 25,00               |
| K2572 HATTORI VERSI X LOVECHILD  Milia X Y blush  Hallon Versi                                                                                                                                                                           | R350,00                | USD 20,00               |