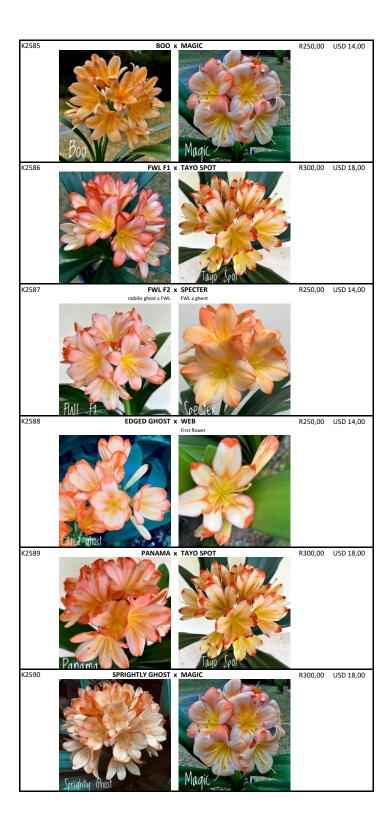

K2591 GHENT x FWL F1
gift from Belguim R200,00 USD 12,00

Seeds will be allocated on a first come first served basis.
Your order will be processed and an invoice will be emailed back to you within TWO WEEKS. If you have had no response please inquire via email. PLEASE
SUPPLY PHYSICAL ADDRESS AND PHONE NUMBER WITH YOUR ORDER! Local orders will be sent with POST NET or THE COURIER GUY.