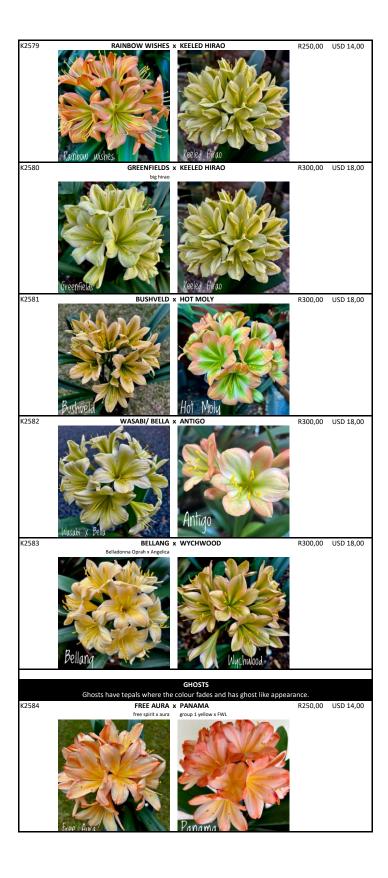

| I have been hybridising/ breeding Clivias for many years now. From my experience, of results achieved, I am able to recognise some breeding traits in Clivias. I have utilised this knowledge in crosses I have done for this seed list. |                        |                         |
|------------------------------------------------------------------------------------------------------------------------------------------------------------------------------------------------------------------------------------------|------------------------|-------------------------|
| Liz Boyd liz@theboyds.co.za CALL +27 (0)82 8252 124  REF# Pod Parent x Pollen Parent                                                                                                                                                     | 3 SEEDS<br>ZAR/ packet | PER PACKET  USD/ packet |
| VERSI                                                                                                                                                                                                                                    |                        |                         |
| K2568  VICO YELLOW x LOVESTRUCK  Trial cross  VICO yellow  Pde  R2568  BRENTHURST/ HATTORI x Q08                                                                                                                                         | R300,00                | USD 18,00               |
| Brent/ Hattori                                                                                                                                                                                                                           |                        | USD 18,00               |
| K2569  EDEN'S PEARL 1 x LOVESTRUCK  Rose blush x chi versi  Belguim versi  Edens Pearl   Pde C                                                                                                                                           | R350,00                | USD 20,00               |
| K2570  EDEN'S PEARL 2 x Q08  Edonc Poarl 1                                                                                                                                                                                               | R300,00                | USD 18,00               |
| K2571  EDEN'S PEARL 3 X CHI VERSI  Edens Pearl 5  Chi Versi                                                                                                                                                                              | R450,00                | USD 25,00               |
| K2572 HATTORI VERSI X LOVECHILD  Milia X Y blush  Hallon Versi                                                                                                                                                                           | R350,00                | USD 20,00               |