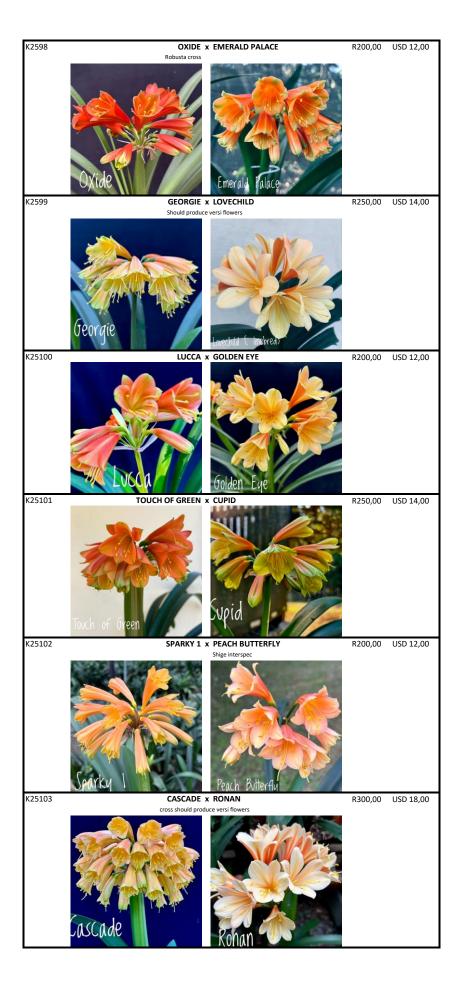

| I have been hybridising/ breeding Clivias for many years now. From my experience, of results achieved, I am able to recognise some breeding traits in Clivias. I have utilised this knowledge in crosses I have done for this seed list. |              |        |          |                         |      |                        |                        |
|------------------------------------------------------------------------------------------------------------------------------------------------------------------------------------------------------------------------------------------|--------------|--------|----------|-------------------------|------|------------------------|------------------------|
| Liz Boyd liz<br>REF#                                                                                                                                                                                                                     | z@theboyds.c |        |          | 124<br>Pollen Parent    |      | 3 SEEDS<br>ZAR/ packet | PER PACKET USD/ packet |
| K2592                                                                                                                                                                                                                                    |              | PENDU  | LOUS ar  | nd INTERSPECIFICS (part | one) | R200,00                | USD 12,00              |
|                                                                                                                                                                                                                                          | Green Goble  | FWL/1  |          | Dainty Bess-1           |      |                        |                        |
| K2593                                                                                                                                                                                                                                    |              | Do     | OTTY 4 > | RONAN                   |      | R200,00                | USD 12,00              |
| K2594                                                                                                                                                                                                                                    | Dotty        |        | сомо     | Ronan Gypsy             |      | R250,00                | USD 14,00              |
|                                                                                                                                                                                                                                          | Como         |        |          | Gupsu                   |      |                        |                        |
| K2595                                                                                                                                                                                                                                    |              | AUTUMN | BELLS >  | HONEY                   |      | R200,00                | USD 12,00              |
|                                                                                                                                                                                                                                          | Autumn Be    |        |          | Honey                   |      |                        |                        |
| K2596                                                                                                                                                                                                                                    | Sparky       | SI     | PARKY    | EROS                    |      | R300,00                | USD 18,00              |
| К2597                                                                                                                                                                                                                                    |              |        | OTTY 2 > | v FLINTSTONE F1         |      | R250,00                | USD 14,00              |
|                                                                                                                                                                                                                                          | Dotty        |        |          | Flintstone Fl/gree      |      |                        |                        |