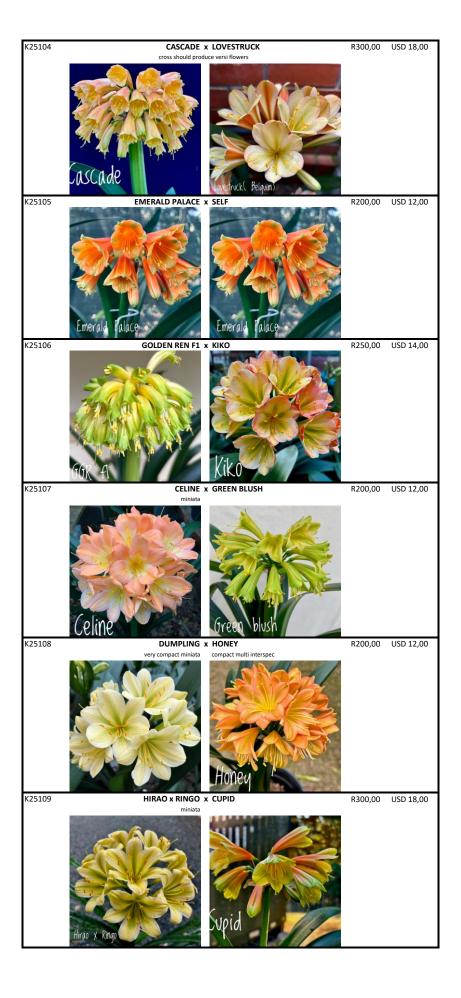

| I have been hybridising/ breeding Clivias for many years now. From my experience, of results achieved, I am able to recognise some breeding traits in Clivias. I have utilised this knowledge in crosses I have done for this seed list. |              |        |          |                         |      |                        |                        |
|------------------------------------------------------------------------------------------------------------------------------------------------------------------------------------------------------------------------------------------|--------------|--------|----------|-------------------------|------|------------------------|------------------------|
| Liz Boyd liz<br>REF#                                                                                                                                                                                                                     | z@theboyds.c |        |          | 124<br>Pollen Parent    |      | 3 SEEDS<br>ZAR/ packet | PER PACKET USD/ packet |
| K2592                                                                                                                                                                                                                                    |              | PENDU  | LOUS ar  | nd INTERSPECIFICS (part | one) | R200,00                | USD 12,00              |
|                                                                                                                                                                                                                                          | Green Goble  | FWL/1  |          | Dainty Bess-1           |      |                        |                        |
| K2593                                                                                                                                                                                                                                    |              | Do     | OTTY 4 > | RONAN                   |      | R200,00                | USD 12,00              |
| K2594                                                                                                                                                                                                                                    | Dotty        |        | сомо     | Ronan Gypsy             |      | R250,00                | USD 14,00              |
|                                                                                                                                                                                                                                          | Como         |        |          | Gupsu                   |      |                        |                        |
| K2595                                                                                                                                                                                                                                    |              | AUTUMN | BELLS >  | HONEY                   |      | R200,00                | USD 12,00              |
|                                                                                                                                                                                                                                          | Autumn Be    |        |          | Honey                   |      |                        |                        |
| K2596                                                                                                                                                                                                                                    | Sparky       | SI     | PARKY    | EROS                    |      | R300,00                | USD 18,00              |
| К2597                                                                                                                                                                                                                                    |              |        | OTTY 2 > | v FLINTSTONE F1         |      | R250,00                | USD 14,00              |
|                                                                                                                                                                                                                                          | Dotty        |        |          | Flintstone Fl/gree      |      |                        |                        |