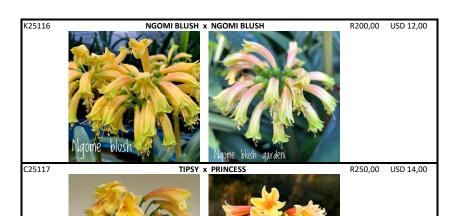

| I have been hybridising/ breeding Clivias for many years now. From my experience, of results achieved, I am able to recognise some breeding traits in Clivias. I have utilised this knowledge in crosses I have done for this seed list. |              |        |          |                         |      |                        |                        |
|------------------------------------------------------------------------------------------------------------------------------------------------------------------------------------------------------------------------------------------|--------------|--------|----------|-------------------------|------|------------------------|------------------------|
| Liz Boyd liz<br>REF#                                                                                                                                                                                                                     | z@theboyds.c |        |          | 124<br>Pollen Parent    |      | 3 SEEDS<br>ZAR/ packet | PER PACKET USD/ packet |
| K2592                                                                                                                                                                                                                                    |              | PENDU  | LOUS ar  | nd INTERSPECIFICS (part | one) | R200,00                | USD 12,00              |
|                                                                                                                                                                                                                                          | Green Goble  | FWL/1  |          | Dainty Bess-1           |      |                        |                        |
| K2593                                                                                                                                                                                                                                    |              | Do     | OTTY 4 > | RONAN                   |      | R200,00                | USD 12,00              |
| K2594                                                                                                                                                                                                                                    | Dotty        |        | сомо     | Ronan Gypsy             |      | R250,00                | USD 14,00              |
|                                                                                                                                                                                                                                          | Como         |        |          | Gupsu                   |      |                        |                        |
| K2595                                                                                                                                                                                                                                    |              | AUTUMN | BELLS >  | HONEY                   |      | R200,00                | USD 12,00              |
|                                                                                                                                                                                                                                          | Autumn Be    |        |          | Honey                   |      |                        |                        |
| K2596                                                                                                                                                                                                                                    | Sparky       | SI     | PARKY    | EROS                    |      | R300,00                | USD 18,00              |
| К2597                                                                                                                                                                                                                                    |              |        | OTTY 2 > | v FLINTSTONE F1         |      | R250,00                | USD 14,00              |
|                                                                                                                                                                                                                                          | Dotty        |        |          | Flintstone Fl/gree      |      |                        |                        |