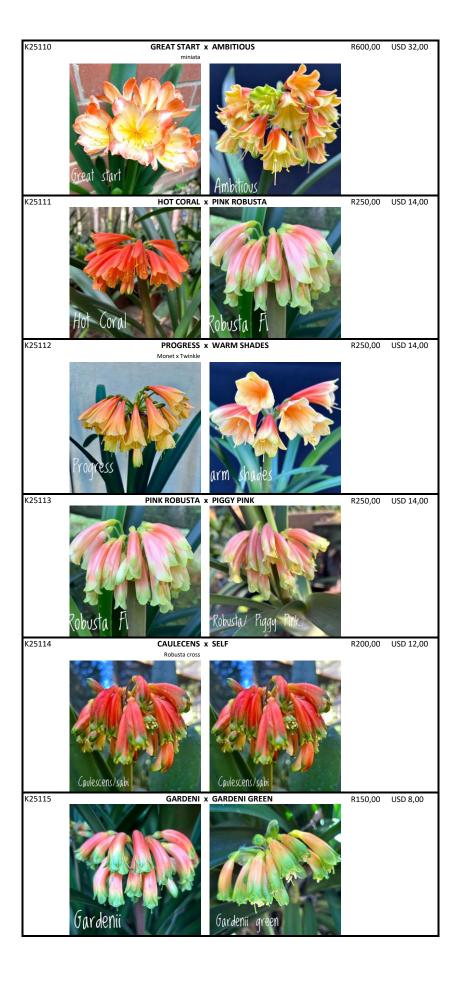

| I have been hybridising/ breeding Clivias for many years now. From my experience, of results achieved, I am able to recognise some breeding traits in Clivias. I have utilised this knowledge in crosses I have done for this seed list. |              |        |          |                         |      |                        |                        |
|------------------------------------------------------------------------------------------------------------------------------------------------------------------------------------------------------------------------------------------|--------------|--------|----------|-------------------------|------|------------------------|------------------------|
| Liz Boyd liz<br>REF#                                                                                                                                                                                                                     | z@theboyds.c |        |          | 124<br>Pollen Parent    |      | 3 SEEDS<br>ZAR/ packet | PER PACKET USD/ packet |
| K2592                                                                                                                                                                                                                                    |              | PENDU  | LOUS ar  | nd INTERSPECIFICS (part | one) | R200,00                | USD 12,00              |
|                                                                                                                                                                                                                                          | Green Goble  | FWL/1  |          | Dainty Bess-1           |      |                        |                        |
| K2593                                                                                                                                                                                                                                    |              | Do     | OTTY 4 > | RONAN                   |      | R200,00                | USD 12,00              |
| K2594                                                                                                                                                                                                                                    | Dotty        |        | сомо     | Ronan Gypsy             |      | R250,00                | USD 14,00              |
|                                                                                                                                                                                                                                          | Como         |        |          | Gupsu                   |      |                        |                        |
| K2595                                                                                                                                                                                                                                    |              | AUTUMN | BELLS >  | HONEY                   |      | R200,00                | USD 12,00              |
|                                                                                                                                                                                                                                          | Autumn Be    |        |          | Honey                   |      |                        |                        |
| K2596                                                                                                                                                                                                                                    | Sparky       | SI     | PARKY    | EROS                    |      | R300,00                | USD 18,00              |
| К2597                                                                                                                                                                                                                                    |              |        | OTTY 2 > | v FLINTSTONE F1         |      | R250,00                | USD 14,00              |
|                                                                                                                                                                                                                                          | Dotty        |        |          | Flintstone Fl/gree      |      |                        |                        |